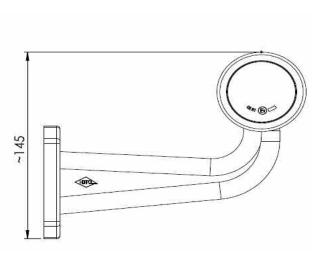

### Technical Drawing (not to scale)

#### **Specification**

Type Red and white LED outline marker

Voltage 12/24V

Wattage 0.6W @ 12V, 1.2W @ 24V

Flying leads 50cm twin core

Material Arm - PVC, Lens - PMMA, Reflector - PC (Aluminium Coated)

Dimensions As above IP Rating IP68