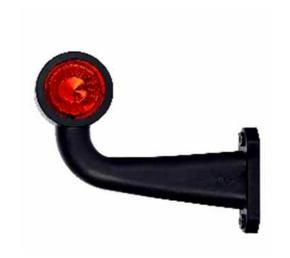

#### Part No. 0-172-46

Red and white LED outline marker lamp, 12/24 volt with arbitrary polarity, Left Side. E Marked.