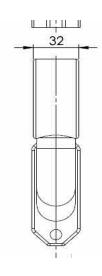

### **Additional Information:**

Bolt Hole Measurements: 68mm Across

### Technical Drawing (not to scale)