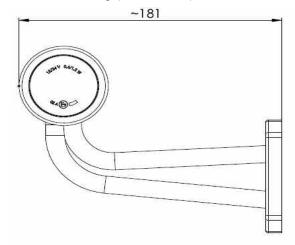

### Technical Drawing (not to scale)

#### **Specification**

Type Red and white LED outline marker

Voltage 12/24V

Wattage 0.6W @ 12V, 1.2W @ 24V

Flying leads 50cm twin core

Material Arm - PVC, Lens - PMMA, Reflector - PC (Aluminium Coated)

Dimensions As above IP Rating IP68